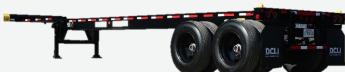

## **40 Foot Gooseneck Chassis**

Overall Length: 40'6" Overall Width: 8'

**Carries:** 40' ISO Marine Container **Tare Weight:** 6,600 - 6,800 lbs.

Number of Axles: 2 Number of Tires: 8