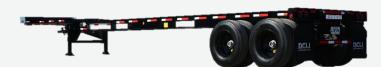

## 40 Foot/45 Foot Extendable Chassis

Overall Length: 40'6" - 45'6"

Overall Width: 8'

Carries: 40' or 45' ISO Marine Container

Tare Weight: 7,300 - 7,400 lbs.

Number of Axles: 2 Number of Tires: 8