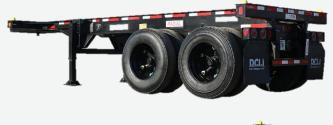

## 23.5 Foot Slider Chassis

Overall Length: 23'6"-27'6"

Overall Width: 8'

**Carries:** 20' ISO Marine Container **Tare Weight:** 6,600 - 6,800 lbs.

Number of Axles: 2 Number of Tires: 8