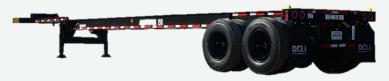

### **45 Foot Gooseneck Chassis**

Overall Length: 45'6" Overall Width: 8'

Carries: 45' ISO Marine Container

Tare Weight: 7,000 lbs.

Number of Axles: 2 Number of Tires: 8