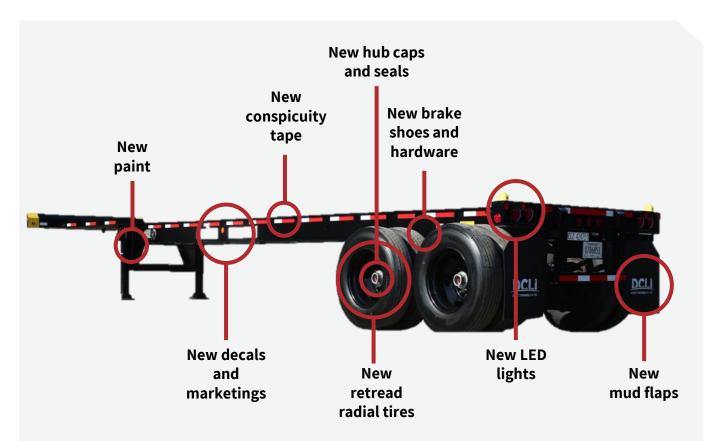

## DCLI CHASSIS REFURBISHMENT

With our refurbished chassis, you'll get the lower maintenance costs associated with a new piece of equipment without paying new equipment prices.

Providing Motor Carriers with the equipment they need to get the job done is important to us. That's why we're investing millions in our chassis refurb program. Our team meticulously inspects each chassis and upgrades them with the following components:

- New electrical receptacle
- New glad hands
- New air lines
- New brake hoses.
- New electrical harness
- New slack adjusters

- New camshaft bushings
- New spring brakes
- New wheel clamps, studs, and nuts
- New emergency valve
- New inner and outer bearings and races
- New drums