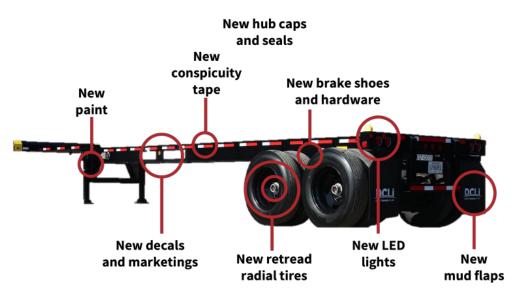

#### NEW UPGRADED COMPONENTS

- Electrical receptable
- Glad hands
- Air lines
- Brake hoses
- Electrical harness
- Slack adjusters
- Camshaft bushings
- Spring brakes
- Wheel clamps, studs, and nuts
- Emergency valve
- Inner and outer bearings and races
- Drums