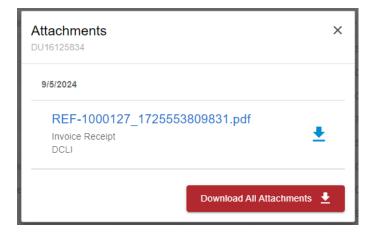

By clicking the icon in the Attachments column, you can also access the invoice PDF and, if the invoice has been paid, a PDF of the receipt will be available to download.

4. Other invoice types (CMS daily use) will have multiple rows of information on the detail screen showing move-level details.