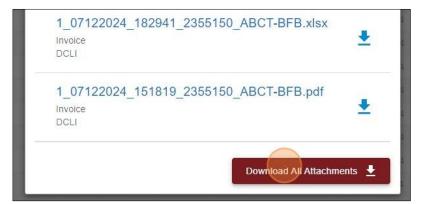

5. From this screen, you have another way to download a copy of the invoice PDF and the Excel file containing all of the invoice detail by clicking on the red View Attachments button at the top of the table

| Attachments                                                | × |  |  |  |  |  |
|------------------------------------------------------------|---|--|--|--|--|--|
| 7/12/2024                                                  |   |  |  |  |  |  |
| 1_07122024_182941_2355150_ABCT-BFB.xlsx<br>Invoice<br>DCLI | Ŧ |  |  |  |  |  |
| 1_07122024_151819_2355150_ABCT-BFB.pdf<br>Invoice<br>DCLI  | Ŧ |  |  |  |  |  |
| Download All Attachments 👲                                 |   |  |  |  |  |  |